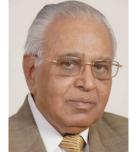

#### **STUDENTS ACTIVITY**

Dr. Nemnath Jain

Chairman, Prestige Group

Padmashri Awardee

Dr. Nemnath Jain the nonagenarian Founder Chairman of Prestige Group of Industries and Institutions is a first-generation entrepreneur who battled adversity and emerged victorious at each stage. He came to Indore from Rawalpindi during the partition. Dr. Jain attended evening classes and taught himself Electrical and Mechanical engineering and stood first in the initial batch of SGSITS Indore. He rose to be the CEO of that very company before he started out on his own and set up a cattle feed plant heralding his tryst with destiny to shape the futures of millions of soybean farmers and thousands of young students at the Prestige Institutions at Indore, Gwalior and Dewas. He has successfully steered the group through 45 years of Agribusiness and 27 years of higher education."